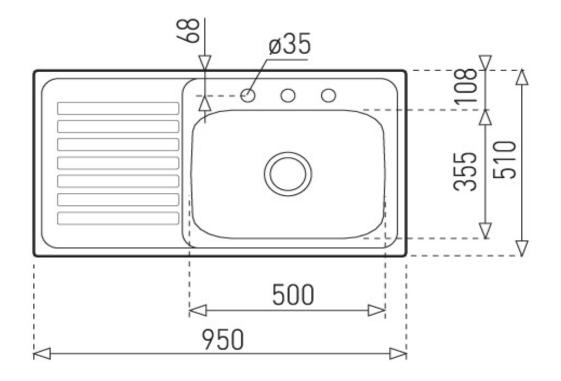

## **SPECIFICATION SHEET - appliances**

| BRAND:                      | ग <u>ैंबस्</u> च                                                                                                                                                  | Product Photo: |
|-----------------------------|-------------------------------------------------------------------------------------------------------------------------------------------------------------------|----------------|
| ORIGIN:                     | Spain                                                                                                                                                             | 7              |
| SERIES:                     | Universal                                                                                                                                                         | 7              |
| PRODUCT<br>DESCRIPTION:     | Stainless Steel Inset kitchen sink,<br>950.510.1B.LD.4H with:<br>single bowl size: 500 x 340 x 150 mm<br>left drainboard, 4 tap holes<br>dia. of waste hole: Ø3½" |                |
| MODEL No.                   | 4013.6009                                                                                                                                                         | 1              |
| FINISH/COLOUR:              | Polished                                                                                                                                                          |                |
| DIMENSIONS:                 | Overall (w x h): 950 x 510 (37 1/2' x 19 8/9")                                                                                                                    |                |
| OPTIONAL<br>MATCHING PARTS: | A1 Waste basket strainer 3½"  PA Single sink bottle trap 1½"                                                                                                      |                |